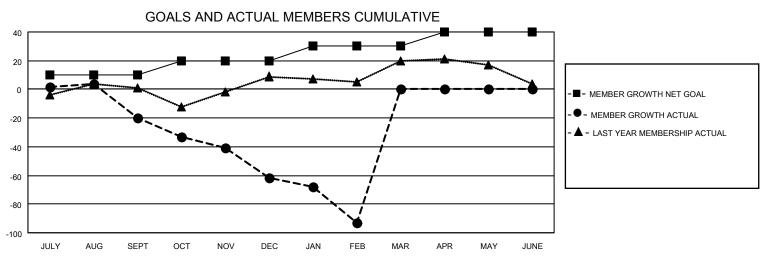

## District 4 L5

| Clubs RESULTS FOR 2022-2023 |   |   |   | Members RESULTS FOR 2022-2023 |    |    |    |
|-----------------------------|---|---|---|-------------------------------|----|----|----|
|                             |   |   |   |                               |    |    |    |
| JULY/AUG/SEPT               | 0 | 0 | 0 | JULY/AUG/SEPT                 | 10 | 24 | 42 |
| OCT/NOV/DEC                 | 0 | 0 | 1 | OCT/NOV/DEC                   | 10 | 17 | 56 |
| JAN/FEB/MAR                 | 0 | 0 | 0 | JAN/FEB/MAR                   | 10 | 33 | 59 |
| APR/MAY/JUNE                | 0 | 0 | 0 | APR/MAY/JUNE                  | 10 | 0  | 0  |